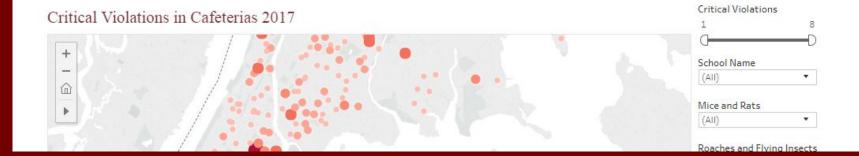

up more, driving up the average.
- One of every five of the citations is a critical violation something that could lead to foodborne illnesses. More than half of the 1,150 critical violations reported in 2017 show evidence of mice, rats, roaches and other insects in food preparation and consumption areas, along with flies.
- The four dozen schools with the worst inspections records in 2017 largely serve some of the city's poorest students. The students who go to these schools tend to be disproportionately minority group members, city records show.

Use use the dropdown menu below the map for a quick check on schools. Or use the

#### Select a school to see violations

149 PS, JHS, HS/GRANT AVENUE ELEMENTARY

Submit

.

#### Violations:

11/16/2017 Food protection (Food not protected).







### 'Colony of Hell': 911 Calls From Inside Amazon Warehouses

EMERGENCY

MAX ZAHN, SHARIF PAGET Published Mar. 11, 2019

189 calls were made from 46 sites, raising new questions about working conditions. One exemployee said 'breakdowns [are] a regular occurrence' at Amazon.



NYPD officers cordon off a scene in Lower Manhattan on Aug. 21, 2015, in New York. Photo Spencer Platt/Getty Images



### NEW YORK REGULATIONS ALLOW COPS STRIPPED OF TRAINING CREDENTIALS TO BE REHIRED

Police officers who were decertified by state regulators went on to find work at other departments and public safety agencies, records show.



Arno Pedram, Luca Powell July 8 2021, 8:00 a.m.

In partnership with

# **Broken Homes**

### How troubled residences for disabled New Yorkers operate for years

At Cryst