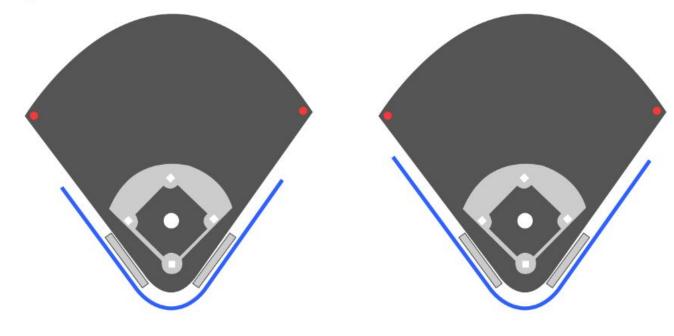

red as they scrambled to catch balls flying into the stands.

## ng.

#### adium in L.A. died after being hit in the head by a

#### Emergency service calls at Coors Field, 2014-2019

Coors Field, home of the Colorado Rockies, was one of four ballparks where NBC News obtained emergency response data. 176 out of 193 total calls of reported injuries from baseballs could be mapped out by seat sections. They show a majority of the calls for these reported injuries occurring outside of the protective netting.



#### Compare the protective netting at the 30 MLB ballparks

Select your team and see how the protective netting compares to other ballparks and which teams will extend their netting by the 2020 season.

New York Mets 🔹

New York Yankees

Foul pole
 Existing protective netting

Dugout



New York Mets

New York Yankees

# Every Major League Baseball team will expand netting to protect fans from foul balls

The move from MLB Commissioner Rob Manfred comes after growing concerns about spectators being injured, and in some cases dving, from the fouls.

By Andrew W. Lehren and Michelle Tak

Every Major League Baseball team next season will expand netting that protects fans from foul balls, baseball commissioner Rob Manfred told CNBC in an interview Wednesday.

The move comes after growing concerns about fans being injured or sometimes killed by foul balls. An NBC News investigation in October found at least 808 reports of injuries to fans from baseballs from 2012 to 2019. The injuries include concussions and permanent vision loss. In 2018, a grandmother celebrating her 79th