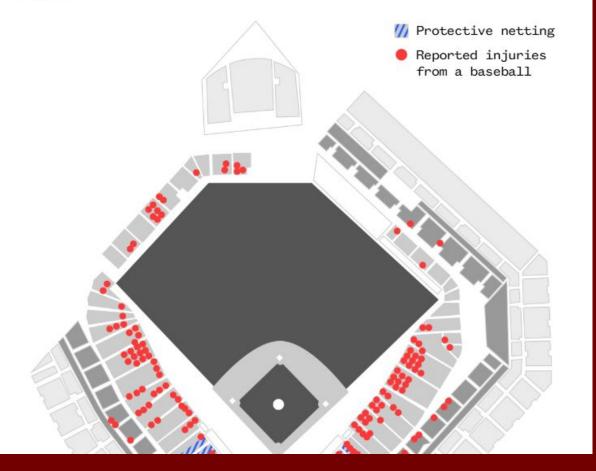

ussions and permanent vision loss. In 2018, a grandmother celebrating her 79th birthday at Dodgers Stadium in Los Angeles died after being hit in the head by a foul ball. Most of the injuries resulted from fouls. Some are from home runs and batting practice. In other cases, fans were injured as they scrambled to catch balls flying into the stands.

## ng.

#### adium in L.A. died after being hit in the head by a

#### Emergency service calls at Coors Field, 2014-2019

Coors Field, home of the Colorado Rockies, was one of four ballparks where NBC News obtained emergency response data. 176 out of 193 total calls of reported injuries from baseballs could be mapped out by seat sections. They show a majority of the calls for these reported injuries occurring outside of the protective netting.



#### Compare the protective netting at the 30 MLB ballparks

Select your team and see how the protective netting compares to other ballparks and which teams will extend their netting by the 2020 season.

New York Mets 🔹

New York Yankees

Foul pole
 Existing protective netting

Dugout



New York Mets

New York Yankees

# Every Major League Baseball team will expand netting to protect fans from foul balls

The move from MLB Commissioner Rob Manfred comes after growing concerns about spectators being injured, and in some cases dving, from the fouls.

By Andrew W. Lehren and Michelle Tak

Every Major League Baseball team next season will expand netting that protects fans from foul balls, baseball commissioner Rob Manfred told CNBC in an interview Wednesday.

The move comes after growing co