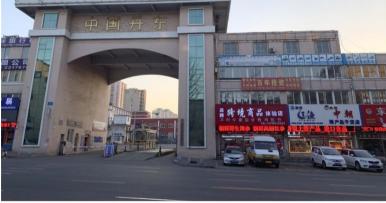

### Secret documents show how North Korea launders money through U.S. banks

The documents convey a relentless effort by North Korea to penetrate the global financial system to skirt sanctions.

Businesses line the sides of the entrance of the port office in the Chinese city of Dandong bordering North Verse or Park 22, 2010

### By Andrew W. Lehren and Dan De Luce

North Korea carried out an elaborate money laundering scheme for years using a string of shell companies and help from Chinese companies, moving money through prominent banks in New York, according to confidential bank documents reviewed by NBC News. EXCLUSIVE